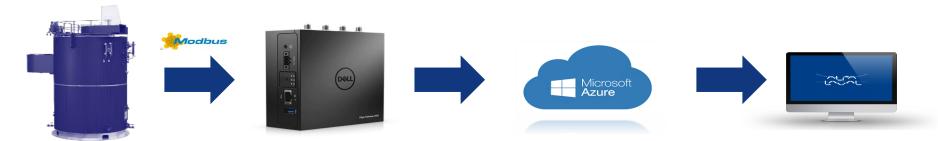

# Digital Service (Connectivity)

-Remote Support Assistance through the coneected service portal

The Connected Crew Assistance is a remote support service which enables diagnostics, crew guidance and instant trouble-shooting through remote data streaming to Alfa Laval Aalborg Engineers.

**Main features** 

Real time parameter overview

Alarms / shutdowns

Historical trend record

A tool for online remote monitoring