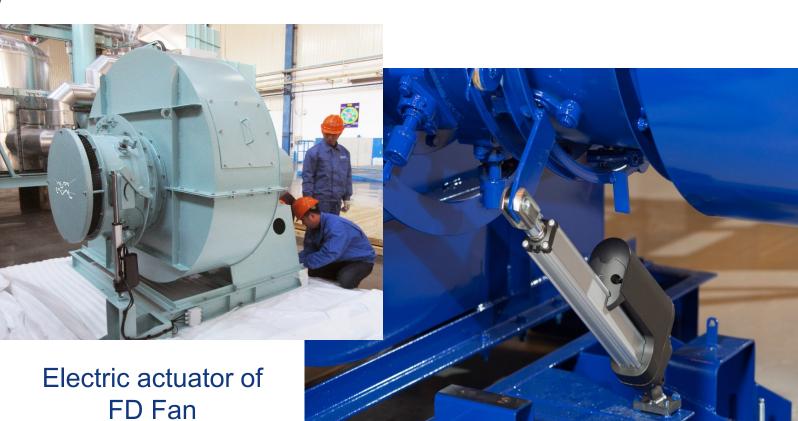

## Electric Actuator of Forced Draft Fan

-Stable air control & damper position / Air-oil ratio

#### **Benefit**

- Increased reliability no faults resulting from moisture contaminated control air
- Natural draught (ventilation) due to fail-safe position in the event of blackout
- Cost savings through uptime and spare parts reduction
- Easy installation without calibration
- Limited maintenance