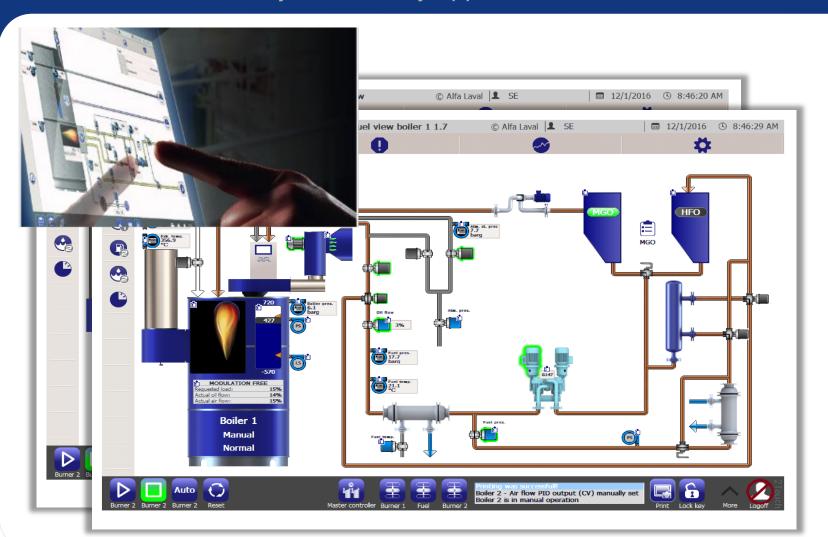

## ALTC (Alfa Laval Touch Control Panel)

- Stable control system & easy approched trouble

### **Benefit**

- Clear visualization : All key points of the system are visible
- Easy operation : A more detailed view for the fuel line of boiler
- Wider range: Visualization of the water system for boiler
- Operational cost saving :
   Reduced consumption of spare parts & service attendance.

# Digital Service (Connectivity)

-Remote Support Assistance through the coneected service portal

The Connected Crew Assistance is a remote support service which enables diagnostics, crew guidance and instant trouble-shooting through remote data streaming to Alfa Laval Aalborg Engineers.

**Main features** 

Real time parameter overview

Alarms / shutdowns

Historical trend record

A tool for online remote monitoring