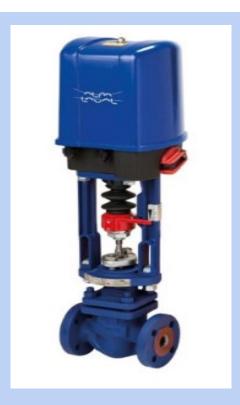

### Feed Water Control Valve

Stable Feed Water Control (Electric actuator type)

New Feed Water control valve with electric actuator

#### **Benefits**

- Dependable valve
- Low maintenance
- Reduced consumption of spare parts
- The thrust actuator requires very little maintenance
- Accordingly maintenance in specified intervals is not necessary