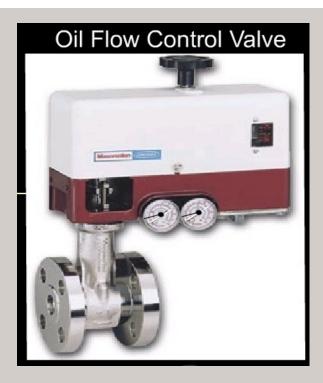

## Fuel Oil Flow Control Valve

- Stable Fuel Oil control (Electric actuator type)

Old model FO valve Pneumatic actuator

## Challenge

- Damage on IP convector + valve diaphragm by poor air quality
- Spare parts replacement upon trouble-shooting
- Unstable oil flow control lead to improper combustion

New model FO valve