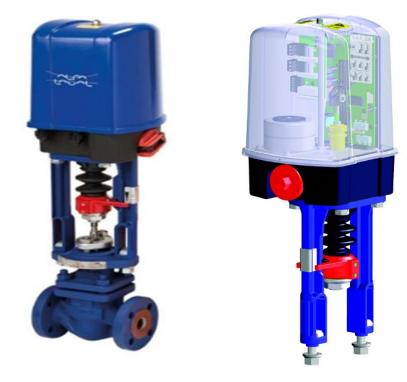

### Feed Water Control Valve

Stable Feed Water Control (Electric actuator type)

New Feed Water control valve with electric actuator

#### **Benefits**

- Dependable valve
- Low maintenance
- Reduced consumption of spare parts
- The thrust actuator requires very little maintenance
- Accordingly maintenance in specified intervals is not necessary