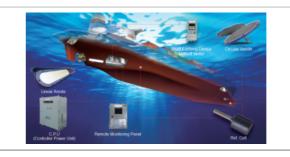

## 4. MGPS

- MGPS System(WWI)
- Supply of various materials
- Repair & Maintenance